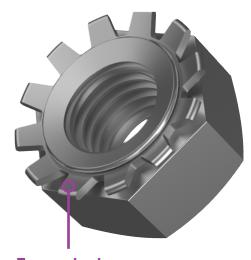

#### Features:

- · Combined and assembled nut and washer (single piece).
- Free spinning tooth-lock washer with 12 teeth.
- Locking washer to resist loosening- saves assembly time and installation cost.

#### **Application:**

- · Convenience of the assembled nut and washer
- · Electrical and electronic equipment
- · White goods
- IT and communication equipment
- Robotics

Free spinning tooth-lock washer