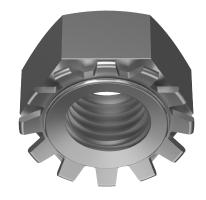

### about our... Hex K-Lock Nut and Tooth Lock Washer

Pre-assembled nut with free spinning external tooth-lock washer.

## HEX K-LOCK NUT - TOOTH LOCK DIN 934K / CLASS 5 / ZINC PLATED (RoHS COMPLIANT)

| Part       | Size | Spanner<br>Size<br>Ø (mm) | Nut<br>Height<br>(mm) | Overall<br>Height<br>(mm) | Pack Qty |
|------------|------|---------------------------|-----------------------|---------------------------|----------|
| NK05ZECM05 | M5   | 8                         | 4                     | 4.8                       | 1000     |
| NK05ZECM06 | M6   | 10                        | 5                     | 6.0                       | 1000     |

#### Features:

- · Combined and assembled nut and washer (single piece).
- Free spinning tooth-lock washer with 12 teeth.
- Locking washer to resist loosening- saves assembly time and installation cost.